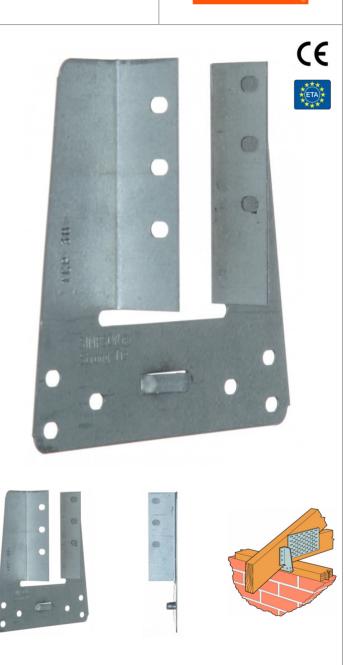

#### TCP Truss Clip

The TCP truss clip attaches girders, trusses and rafters to wall plates to provide wind restraint.

- TCP Truss Clips may be used for general purposes, strongback attachments as allpurpose ties wherever one member crosses another.
- Speed prong provides temporary attachment for ease of installation.
- Obround holes for easier nail driving.

## Features

Features

# Applications

#### Material

• Pre-galvanised mild steel

SIMPSON

**Strong-Tie** 

## TCP Truss Clip